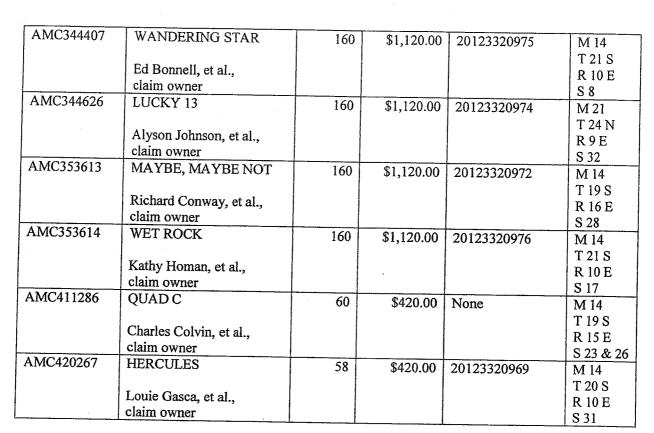

|         | CLAIM                           |                                       |                                            |                               |                             |             |       |            |     | Adj name<br>and phone            |
|---------|---------------------------------|---------------------------------------|--------------------------------------------|-------------------------------|-----------------------------|-------------|-------|------------|-----|----------------------------------|
| Letter# | NUMBER                          | LEAD FILE NO                          | CLAIM NAME                                 | CLAIMANT NAME                 | ADDRESS                     | CITY.       | STATE | ZIP        | ADJ | number                           |
| #30     | AMC386147,<br>386152,<br>411285 | AMC386146,<br>AMC386148,<br>AMC411281 | ALL GOLD #2, GOLDEN<br>JEWELS, NUGGET HILL | STRICKMAN MAX,<br>GRACE, JEFF | 6303 W ACAPULCO LN          | GLENDALE    | AZ    | 85306-5223 | RE  | Rod Ebert<br>at 602-<br>417-9397 |
| #30     | AMC412818,<br>411285,<br>412350 | AMC412818,<br>AMC411281,<br>AMC412350 | BROKEN ARROW, NUGGET<br>HILL, BIG STUFF    | BROWN JASON                   | 16 KEVIN DALE PL            | JACKSON     | NJ ·  | 08527-4336 | RE  | Rod Ebert<br>at 602-<br>417-     |
| #30     | AMC412818,<br>411285,<br>412350 | AMC412818,<br>AMC411281,<br>AMC412350 | BROKEN ARROW, NUGGET<br>HILL, BIG STUFF    | MCALLISTER LUCILLE,<br>DALE   | 8187 S 3200 W               | WEST JORDAN | UT    | 84088-5218 | RE  | Rod Ebert<br>at 602-<br>417-9397 |
| #30     | AMC412818,<br>412350            | AMC412818,<br>AMC412350               | BROKEN ARROW, BIG<br>STUFF                 | MCALLISTER STEVEN             | 14193 FRIENDSHIP DR         | HERRIMAN    | UT    | 84096-1881 | RE  | Rod Ebert<br>at 602-<br>417-9397 |
| #30     | AMC412818,<br>412350            | AMC412818,<br>AMC412350               | BROKEN ARROW, BIG<br>STUFF                 | MORRIS NICOLE,<br>STEVEN      | 1363 W <sup>-</sup> 16TH ST | ТЕМРЕ       | AZ    | 85281-6210 | RE  | Rod Ebert<br>at 602-<br>417-9397 |
| #30     | AMC412818,<br>411285,<br>412350 | AMC412818,<br>AMC411281,<br>AMC412350 | BROKEN ARROW, NUGGET<br>HILL, BIG STUFF    | TUCKER JACK, LISA             | PO BOX 265                  | WICKENBURG  | AZ    | 85358-0265 | RE  | Rod Ebert<br>at 602-<br>417 0397 |
| #30     | AMC412818,<br>412350            | AMC412818,<br>AMC412350               | BROKEN ARROW, BIG<br>STUFF                 | WARREN JENIFER                | 65 E OLIVE AVE              | GILBERT     | AZ    | 85234-4553 | RE  | Rod Ebert<br>at 602-<br>417-9397 |
| #30     | AMC411285                       | AMC411281                             | NUGGET HILL                                | TUCKER MICHAEL                | 4965 ROCKY VISTA CIR        | WEST JORDAN | UT    | 84081-2473 | RE  | Rod Ebert<br>at 602-<br>417-9397 |