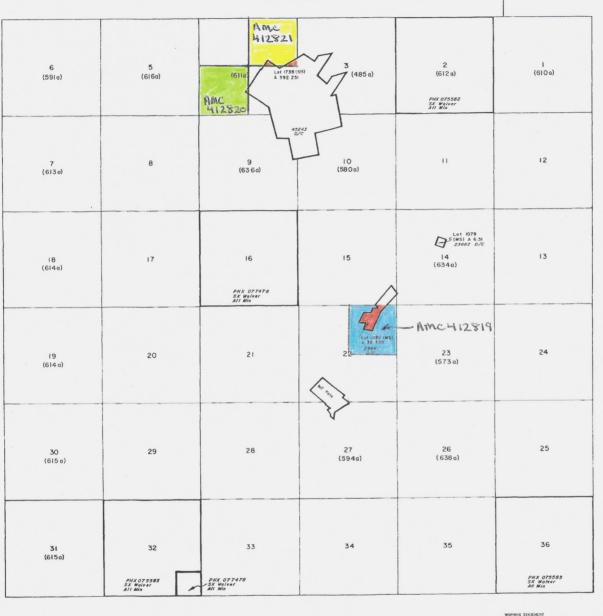

|
|                                        |
|                                        |
|                                        |
|                                        |
|                                        |
|                                        |
|                                        |
|                                        |
|                                        |

|      | SCA      | VLE is | chains |    |
|------|----------|--------|--------|----|
| 10.5 | 10       | 20     | 30     | 60 |
| min. | $\equiv$ |        | -      | -  |







| CURRENT TO | GS  |        |
|------------|-----|--------|
| 8-28-2002  | PV  | T 4 N  |
| 8-28-2002  | USE | R 13 W |



### UNSURVEYED TOWNSHIP 4 NORTH RANGE 13 WEST OF THE GILA AND SALT RIVER MERIDIAN, ARIZONA



LA PAZ COUNTY

STATUS OF PUBLIC DOMAIN LAND AND MINERAL TITLES

| RESURVEY | ORIGINAL SURVEY |   |     |             |
|----------|-----------------|---|-----|-------------|
| TRACT NO |                 | R | SEC | SUBDIVISION |
|          |                 |   | 1 1 |             |
|          |                 | 1 |     |             |
|          |                 |   | 1   |             |
|          |                 |   |     |             |
|          |                 | ! |     |             |
|          |                 |   |     |             |
|          |                 | 1 | 1   |             |

FOR DROEMS AFFECTING DISPOSAL OR USE OF UNDERHORD LANDS WHERMAND FOR CLASSIFICATION, WHERMAN WITH AND AND PHILE PROPOSES.
REFER TO INDEX OF MISCELLANEOUS DOCUMENTS.

PROTEACTION DIAGR